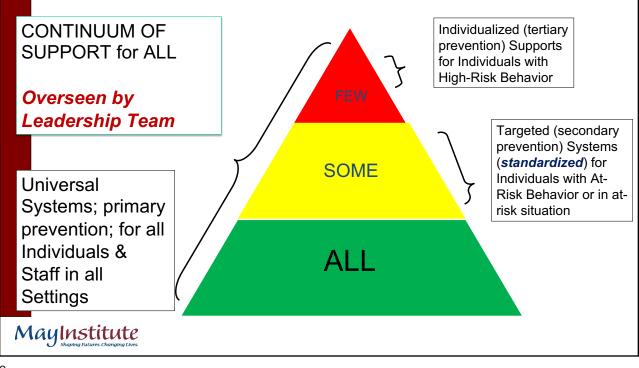

## Original Massachusetts Tiered Fidelity Inventory - IDD

The purpose of the IDD PBS Tiered Fidelity Inventory is to provide a valid, reliable, and efficient measure of the extent to which program personnel are applying the core features of program-wide positive behavioral interventions and supports.