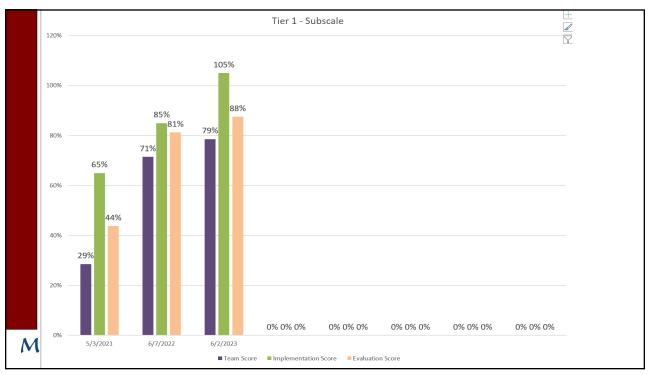

OSEP Jechnical Assistance Center on Positive Behavioral Interventions and Supports

MayInstitute Shaping Futures. Changing Lives.

| Year         5/3/2021         6/7/2022         6/2/2023         Sequency futures: Changing Lines:           Systems                                                                                                                                                                                                                                                                                                                                                                                                                                                                                                                                                                                                                                                                                                                                                                                                                                                                                                                                                                                                                                                                                                                                                                |        | the TFI tool please fill in your responses (0, 1, 2)<br>h question under the corresponding quarter. |          |          |          |    |    | Mau | Inst        | titute                |
|------------------------------------------------------------------------------------------------------------------------------------------------------------------------------------------------------------------------------------------------------------------------------------------------------------------------------------------------------------------------------------------------------------------------------------------------------------------------------------------------------------------------------------------------------------------------------------------------------------------------------------------------------------------------------------------------------------------------------------------------------------------------------------------------------------------------------------------------------------------------------------------------------------------------------------------------------------------------------------------------------------------------------------------------------------------------------------------------------------------------------------------------------------------------------------------------------------------------------------------------------------------------------------|--------|-----------------------------------------------------------------------------------------------------|----------|----------|----------|----|----|-----|-------------|-----------------------|
| Systems         1         1         1         1         1         1         1         1         1         1         1         1         1         1         1         1         1         1         1         1         1         1         1         1         1         1         1         1         1         1         1         1         1         1         1         1         1         1         1         1         1         1         1         1         1         1         1         1         1         1         1         1         1         1         1         1         1         1         1         1         1         1         1         1         1         1         1         1         1         1         1         1         1         1         1         1         1         1         1         1         1         1         1         1         1         1         1         1         1         1         1         1         1         1         1         1         1         1         1         1         1         1         1         1         1         1 </td <td>to eac</td> <td></td> <td>5/3/2021</td> <td>6/7/2022</td> <td>6/2/2023</td> <td></td> <td></td> <td></td> <td>Shaping Fut</td> <td>ures. Changing Lives.</td> | to eac |                                                                                                     | 5/3/2021 | 6/7/2022 | 6/2/2023 |    |    |     | Shaping Fut | ures. Changing Lives. |
| 1 Team Composition       1       2       1                                                                                                                                                                                                                                                                                                                                                                                                                                                                                                                                                                                                                                                                                                                                                                                                                                                                                                                                                                                                                                                                                                                                                                                                                                         |        |                                                                                                     | 5/0/2021 | 0,772022 | 0/2/2020 |    |    |     |             |                       |
| 2       Cultural Representation       0       2       2                                                                                                                                                                                                                                                                                                                                                                                                                                                                                                                                                                                                                                                                                                                                                                                                                                                                                                                                                                                                                                                                                                                                                                                                                            | 1.1    |                                                                                                     | 1        | 2        | 1        |    |    |     |             |                       |
| 3) Effective Operating Procedures       1       1       2                                                                                                                                                                                                                                                                                                                                                                                                                                                                                                                                                                                                                                                                                                                                                                                                                                                                                                                                                                                                                                                                                                                                                                                                                          |        |                                                                                                     | 0        | 2        | 2        |    |    |     |             |                       |
| 4 PBS Team Vision       1       2       2                                                                                                                                                                                                                                                                                                                                                                                                                                                                                                                                                                                                                                                                                                                                                                                                                                                                                                                                                                                                                                                                                                                                                                                                                                          |        |                                                                                                     | 1        | 1        | 2        |    |    |     |             |                       |
| 6 Policy Alignment       0       1       2       0%       0%       0%       0%       0%       0%       0%       0%       0%       0%       0%       0%       0%       0%       0%       0%       0%       0%       0%       0%       0%       0%       0%       0%       0%       0%       0%       0%       0%       0%       0%       0%       0%       0%       0%       0%       0%       0%       0%       0%       0%       0%       0%       0%       0%       0%       0%       0%       0%       0%       0%       0%       0%       0%       0%       0%       0%       0%       0%       0%       0%       0%       0%       0%       0%       0%       0%       0%       0%       0%       0%       0%       0%       0%       0%       0%       0%       0%       0%       0%       0%       0%       0%       0%       0%       0%       0%       0%       0%       0%       0%       0%       0%       0%       0%       0%       0%       0%       0%       0%       0%       0%       0%       0%       0%       0%       0%       0% </td <td></td> <td></td> <td>1</td> <td>2</td> <td>2</td> <td></td> <td></td> <td></td> <td></td> <td></td>                                                                                                                 |        |                                                                                                     | 1        | 2        | 2        |    |    |     |             |                       |
| Team Score         29%         71%         79%         0%         0%         0%         0%         0%         0%         0%         0%         0%         0%         0%         0%         0%         0%         0%         0%         0%         0%         0%         0%         0%         0%         0%         0%         0%         0%         0%         0%         0%         0%         0%         0%         0%         0%         0%         0%         0%         0%         0%         0%         0%         0%         0%         0%         0%         0%         0%         0%         0%         0%         0%         0%         0%         0%         0%         0%         0%         0%         0%         0%         0%         0%         0%         0%         0%         0%         0%         0%         0%         0%         0%         0%         0%         0%         0%         0%         0%         0%         0%         0%         0%         0%         0%         0%         0%         0%         0%         0%         0%         0%         0%         0%         0%         0%         0%         0%         0%                                                                                                                          | 1.5    | Staff Support                                                                                       | 1        | 2        | 2        |    |    |     |             |                       |
| Practices       I       2       2         7 Behavioral Expectations/Values and Replacement Skills       1       1       2                                                                                                                                                                                                                                                                                                                                                                                                                                                                                                                                                                                                                                                                                                                                                                                                                                                                                                                                                                                                                                                                                                                                                          | 1.6    | Policy Alignment                                                                                    | 0        | 1        | 2        |    |    |     |             |                       |
| 7       Behavioral Expectations/Values       1       2       2         8. Teaching Expectations/Values and Replacement Skills       1       1       2                                                                                                                                                                                                                                                                                                                                                                                                                                                                                                                                                                                                                                                                                                                                                                                                                                                                                                                                                                                                                                                                                                                              |        | Team Score                                                                                          | 29%      | 71%      | 79%      | 0% | 0% | 0%  | 0%          | 0%                    |
| 8       Teaching Expectations/ Values and Replacement Skills       1       1       2                                                                                                                                                                                                                                                                                                                                                                                                                                                                                                                                                                                                                                                                                                                                                                                                                                                                                                                                                                                                                                                                                                                                                                                               |        | Practices                                                                                           |          |          |          |    |    |     |             |                       |
| 9 Practice Strategies and Practices       1       1       2                                                                                                                                                                                                                                                                                                                                                                                                                                                                                                                                                                                                                                                                                                                                                                                                                                                                                                                                                                                                                                                                                                                                                                                                                        | 1.7    | Behavioral Expectations/Values                                                                      | 1        | 2        | 2        |    |    |     |             |                       |
| 0 Positive Feedback and Acknowledgement for Individual       1       1       2                                                                                                                                                                                                                                                                                                                                                                                                                                                                                                                                                                                                                                                                                                                                                                                                                                                                                                                                                                                                                                                                                                                                                                                                     | 1.8    | Teaching Expectations/ Values and Replacement Skills                                                | 1        | 1        | 2        |    |    |     |             |                       |
| 11 Challenging Behavior Definitions       2       2       2       2         12 Responding to Challenging Behavior       2       2       2       2         13 Staff Achoweldgment       1       1       2       2       2         14 Staff Feedback/Coaching       2       2       2       2       2         15 Staff Achoweldgment       1       2       2       2       2         15 Staff Training       1       2       2       2       2       2         16 Information/Training Available for Key Partners       1       2       2       2       2       2       2       2       2       2       2       2       2       2       2       2       2       2       2       2       2       2       2       2       2       2       2       2       2       2       2       2       2       2       2       2       2       2       2       2       2       2       2       2       2       2       2       2       2       2       2       2       2       2       2       2       2       2       2       2       2       2       2       2 <td< td=""><td>1.9</td><td>Practice Strategies and Practices</td><td>1</td><td>1</td><td>2</td><td></td><td></td><td></td><td></td><td></td></td<>                                                                                 | 1.9    | Practice Strategies and Practices                                                                   | 1        | 1        | 2        |    |    |     |             |                       |
| 12       Responding to Challenging Behavior       2       2       2       2         33       Staff Acknowledgment       1       1       2       2       2         43       Staff Acknowledgment       1       1       2       2       2       2         45       Staff Acknowledgment       1       2       2       2       2       2         55       Staff Training       1       2       2       2       2       2         6       Information/Training Available for Key Partners       1       2       2       2       2       2       2       2       2       2       2       2       2       2       2       2       2       2       2       2       2       2       2       2       2       2       2       2       2       2       2       2       2       2       2       2       2       2       2       2       2       2       2       2       2       2       2       2       2       2       2       2       2       2       2       2       2       2       2       2       2       3       3       3       3 <t< td=""><td>1.10</td><td>Positive Feedback and Acknowledgement for Individua</td><td>1</td><td>1</td><td>2</td><td></td><td></td><td></td><td></td><td></td></t<>                                                                                  | 1.10   | Positive Feedback and Acknowledgement for Individua                                                 | 1        | 1        | 2        |    |    |     |             |                       |
| 3) Staff Acknowledgment       1       1       2                                                                                                                                                                                                                                                                                                                                                                                                                                                                                                                                                                                                                                                                                                                                                                                                                                                                                                                                                                                                                                                                                                                                                                                                                                    | 1.11   | Challenging Behavior Definitions                                                                    | 2        | 2        | 2        |    |    |     |             |                       |
| 44       Staff Feedback/Coaching       2       2       2       2         5       Staff Training       1       2       2       2         5       Staff Training       1       2       2       2         5       Information/Training Available for Key Partners       1       2       2       2         (information/Training Available for Key Partners       0       1       1       2       2         (information/Training Available for Key Partners       0       1       1       2       2       2         (information/Training Available for Key Partners       0       1       1       2       2       2       2       2       2       2       2       2       2       2       2       2       2       2       2       2       2       2       2       2       2       2       2       2       2       2       2       2       2       2       2       2       2       2       2       2       2       2       2       2       2       2       2       2       2       2       3       3       3       3       3       3       3       3       3       3 <td< td=""><td>1.12</td><td>Responding to Challenging Behavior</td><td>2</td><td>2</td><td>2</td><td></td><td></td><td></td><td></td><td></td></td<>                                                             | 1.12   | Responding to Challenging Behavior                                                                  | 2        | 2        | 2        |    |    |     |             |                       |
| Si Staff Training       1       2       2                                                                                                                                                                                                                                                                                                                                                                                                                                                                                                                                                                                                                                                                                                                                                                                                                                                                                                                                                                                                                                                                                                                                                                                                                                          | 1.13   | Staff Acknowledgment                                                                                | 1        | 1        | 2        |    |    |     |             |                       |
| Information/Training Available for Key Partners         1         2         2         1         1         1         1         1         1         1         1         1         1         1         1         1         1         1         1         1         1         1         1         1         1         1         1         1         1         1         1         1         1         1         1         1         1         1         1         1         1         1         1         1         1         1         1         1         1         1         1         1         1         1         1         1         1         1         1         1         1         1         1         1         1         1         1         1         1         1         1         1         1         1         1         1         1         1         1         1         1         1         1         1         1         1         1         1         1         1         1         1         1         1         1         1         1         1         1         1         1         1         1         1                                                                                                                                                    |        |                                                                                                     | 2        | 2        | 2        |    |    |     |             |                       |
| Typeedback on PBS Practices         O         1         1         M         M         M           Implementation Score         65%         85%         0%         0%         0%         0%         0%         0%         0%         0%         0%         0%         0%         0%         0%         0%         0%         0%         0%         0%         0%         0%         0%         0%         0%         0%         0%         0%         0%         0%         0%         0%         0%         0%         0%         0%         0%         0%         0%         0%         0%         0%         0%         0%         0%         0%         0%         0%         0%         0%         0%         0%         0%         1         1         1         1         1         1         1         1         1         1         1         1         1         1         1         1         1         1         1         1         1         1         1         1         1         1         1         1         1         1         1         1         1         1         1         1         1         1         1         1 <td></td> <td></td> <td>1</td> <td>2</td> <td>-</td> <td></td> <td></td> <td></td> <td></td> <td></td>                             |        |                                                                                                     | 1        | 2        | -        |    |    |     |             |                       |
| Implementation Score         65%         85%         105%         0%         0%         0%         0%         0%         0%         0%         0%         0%         0%         0%         0%         0%         0%         0%         0%         0%         0%         0%         0%         0%         0%         0%         0%         0%         0%         0%         0%         0%         0%         0%         0%         0%         0%         0%         0%         0%         0%         0%         0%         0%         0%         0%         0%         0%         0%         0%         0%         0%         0%         0%         0%         0%         0%         0%         0%         0%         0%         0%         0%         0%         0%         0%         0%         0%         0%         0%         0%         0%         0%         0%         0%         0%         0%         0%         0%         0%         0%         0%         0%         0%         0%         0%         0%         0%         0%         0%         0%         0%         0%         0%         0%         0%         0%         0%         0%         0                                                                                                                |        |                                                                                                     | 1        | 2        | 2        |    |    |     |             |                       |
| Data         2         2         2         2         2         2         2         2         2         2         2         2         2         2         2         2         2         2         2         2         2         2         2         2         2         2         2         1         2         2         1         1         2         2         2         1         1         1         1         2         2         2         1         0         1         1         1         2         2         1         1         1         1         2         2         1         1         1         1         2         2         2         1         1         1         1         1         1         1         1         3         3         3         3         3         3         3         3         3         3         3         3         3         3         3         3         3         3         3         3         3         3         3         3         3         3         3         3         3         3         3         3         3         3         3         3                                                                                                                                                                           | 1.17   | Feedback on PBS Practices                                                                           | -        | 1        | 1        |    |    |     |             |                       |
| 8         Challenging Behavior Data (Incidents)         2         2         2         2         2         2         2         2         2         2         2         2         2         2         2         2         2         2         2         2         2         2         2         2         2         2         2         2         2         2         2         2         2         2         2         2         2         2         2         2         2         2         2         2         2         2         2         2         2         2         2         2         2         2         2         2         2         2         2         2         2         2         2         2         2         3         3         3         3         3         3         3         3         3         3         3         3         3         3         3         3         3         3         3         3         3         3         3         3         3         3         3         3         3         3         3         3         3         3         3         3         3         3                                                                                                                                                              |        | Implementation Score                                                                                | 65%      | 85%      | 105%     | 0% | 0% | 0%  | 0%          | 0%                    |
| 9 Universal Quality of Life (QoL) Assessment         1         2         2         1           10 Data Based Decision Making         1         2         2         1         1           11 Direct Observation Data         2         2         2         2         1         1           12 Staff Retention Data         0         1         1         1         1         1           13 Sharing Data         0         1         2         1         1         1         1         1         1         1         1         1         1         1         1         1         1         1         1         1         1         1         1         1         1         1         1         1         1         1         1         1         1         1         1         1         1         1         1         1         1         1         1         1         1         1         1         1         1         1         1         1         1         1         1         1         1         1         1         1         1         1         1         1         1         1         1         1         1         1                                                                                                                                                |        |                                                                                                     |          |          |          |    |    |     |             |                       |
| ID         Data-Based Decision Making         1         2         2         1           11         Direct Observation Data         2         2         2         2         2         2         2         2         2         2         2         2         2         2         2         2         2         2         2         2         2         2         2         2         2         2         2         2         2         2         2         2         2         2         2         2         2         2         2         2         3         3         3         3         3         3         3         3         3         3         3         3         3         3         3         3         3         3         3         3         3         3         3         3         3         3         3         3         3         3         3         3         3         3         3         3         3         3         3         3         3         3         3         3         3         3         3         3         3         3         3         3         3         3         3 <t< td=""><td></td><td></td><td>2</td><td>2</td><td>-</td><td></td><td></td><td></td><td></td><td></td></t<>                                                      |        |                                                                                                     | 2        | 2        | -        |    |    |     |             |                       |
| 11 Direct Observation Data         2         2         2           22 Staff Retention Data         0         1         1           23 Sharing Data         0         1         1           25 Sharing Data         0         1         2           44 Fidelity Data         1         2         2           55 Annual Evaluation Report         0         1         1           Evaluation Score         44%         81%         0%         0%         0%         0%                                                                                                                                                                                                                                                                                                                                                                                                                                                                                                                                                                                                                                                                                                                                                                                                               |        |                                                                                                     | 1        | 2        |          |    |    |     |             |                       |
| I2         Staff Retention Data         0         1         1              13         Sharing Data         0         1         2                                                                                                                                                                                                                                                                                                                                                                                                                                                                                                                                                                                                                                                                                                                                                                                                                                                                                                                                                                                                                                                                                                                                                   |        |                                                                                                     | 1        | 2        | -        |    |    |     |             |                       |
| 33 Sharing Data         0         1         2           44 Fidelity Data         1         2         2           15 Annual Evaluation Report         0         1         1           Evaluation Score         44%         81%         0%         0%         0%         0%                                                                                                                                                                                                                                                                                                                                                                                                                                                                                                                                                                                                                                                                                                                                                                                                                                                                                                                                                                                                          |        |                                                                                                     | 2        | 2        | 2        |    |    |     |             |                       |
| 1         2         2           15         Annual Evaluation Report         0         1         1           Evaluation Score         44%         81%         88%         0%         0%         0%                                                                                                                                                                                                                                                                                                                                                                                                                                                                                                                                                                                                                                                                                                                                                                                                                                                                                                                                                                                                                                                                                  |        |                                                                                                     | -        | 1        | 1        |    |    |     |             |                       |
| Is Annual Evaluation Report         0         1         1           Evaluation Score         44%         81%         88%         0%         0%         0%         0%         0%         0%         0%         0%         0%         0%         0%         0%         0%         0%         0%         0%         0%         0%         0%         0%         0%         0%         0%         0%         0%         0%         0%         0%         0%         0%         0%         0%         0%         0%         0%         0%         0%         0%         0%         0%         0%         0%         0%         0%         0%         0%         0%         0%         0%         0%         0%         0%         0%         0%         0%         0%         0%         0%         0%         0%         0%         0%         0%         0%         0%         0%         0%         0%         0%         0%         0%         0%         0%         0%         0%         0%         0%         0%         0%         0%         0%         0%         0%         0%         0%         0%         0%         0%         0%         0%         0% <td></td> <td></td> <td></td> <td>1</td> <td></td> <td></td> <td></td> <td></td> <td></td> <td></td>             |        |                                                                                                     |          | 1        |          |    |    |     |             |                       |
| Evaluation Score 44% 81% 88% 0% 0% 0% 0% 0%                                                                                                                                                                                                                                                                                                                                                                                                                                                                                                                                                                                                                                                                                                                                                                                                                                                                                                                                                                                                                                                                                                                                                                                                                                        |        |                                                                                                     | -        | ~        |          |    |    |     |             |                       |
|                                                                                                                                                                                                                                                                                                                                                                                                                                                                                                                                                                                                                                                                                                                                                                                                                                                                                                                                                                                                                                                                                                                                                                                                                                                                                    | 1.25   |                                                                                                     |          | -        | -        |    |    |     |             |                       |
|                                                                                                                                                                                                                                                                                                                                                                                                                                                                                                                                                                                                                                                                                                                                                                                                                                                                                                                                                                                                                                                                                                                                                                                                                                                                                    |        | Evaluation Score                                                                                    | 44%      | 81%      | 88%      | 0% | 0% | 0%  | 0%          | 0%                    |
|                                                                                                                                                                                                                                                                                                                                                                                                                                                                                                                                                                                                                                                                                                                                                                                                                                                                                                                                                                                                                                                                                                                                                                                                                                                                                    | stit   | Total Score - Tier I                                                                                | 46%      | 79%      | 90%      | 0% | 0% | 0%  | 0%          | 0%                    |