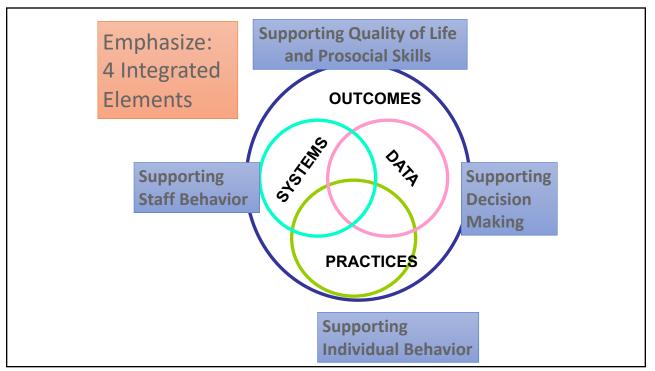

## Original Massachusetts Tiered Fidelity Inventory - IDD

The purpose of the IDD PBS Tiered Fidelity Inventory is to provide a valid, reliable, and efficient measure of the extent to which program personnel are applying the core features of program-wide positive behavioral interventions and supports.