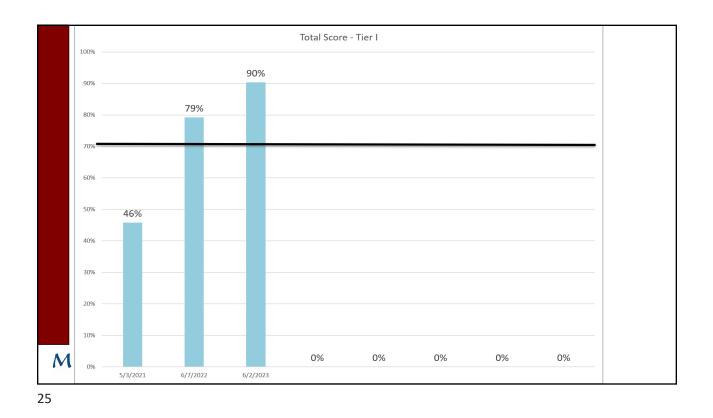

OSEP Jechnical Assistance Center on Positive Behavioral Interventions and Supports

MayInstitute Shaping Futures. Changing Lives.

| Year         5/3/2021         6/7/2022         6/2/2023         Sequency futures: Changing Lines:           Systems                                                                                                                                                                                                                                                                                                                                                                                                                                                                                                                                                                                                                                                                                                                                                                                                                                                                                                                                                                                                                                                                                                                                                                |        | the TFI tool please fill in your responses (0, 1, 2)<br>h question under the corresponding quarter. |          |          |          |    |    | Mau | Inst        | titute                |
|------------------------------------------------------------------------------------------------------------------------------------------------------------------------------------------------------------------------------------------------------------------------------------------------------------------------------------------------------------------------------------------------------------------------------------------------------------------------------------------------------------------------------------------------------------------------------------------------------------------------------------------------------------------------------------------------------------------------------------------------------------------------------------------------------------------------------------------------------------------------------------------------------------------------------------------------------------------------------------------------------------------------------------------------------------------------------------------------------------------------------------------------------------------------------------------------------------------------------------------------------------------------------------|--------|-----------------------------------------------------------------------------------------------------|----------|----------|----------|----|----|-----|-------------|-----------------------|
| Systems         1         1         1         1         1         1         1         1         1         1         1         1         1         1         1         1         1         1         1         1         1         1         1         1         1         1         1         1         1         1         1         1         1         1         1         1         1         1         1         1         1         1         1         1         1         1         1         1         1         1         1         1         1         1         1         1         1         1         1         1         1         1         1         1         1         1         1         1         1         1         1         1         1         1         1         1         1         1         1         1         1         1         1         1         1         1         1         1         1         1         1         1         1         1         1         1         1         1         1         1         1         1         1         1         1         1 </td <td>to eac</td> <td></td> <td>5/3/2021</td> <td>6/7/2022</td> <td>6/2/2023</td> <td></td> <td></td> <td></td> <td>Shaping Fut</td> <td>ures. Changing Lives.</td> | to eac |                                                                                                     | 5/3/2021 | 6/7/2022 | 6/2/2023 |    |    |     | Shaping Fut | ures. Changing Lives. |
| 1 Team Composition       1       2       1                                                                                                                                                                                                                                                                                                                                                                                                                                                                                                                                                                                                                                                                                                                                                                                                                                                                                                                                                                                                                                                                                                                                                                                                                                         |        |                                                                                                     | 5/0/2021 | 0,772022 | 0/2/2020 |    |    |     |             |                       |
| 2       Cultural Representation       0       2       2                                                                                                                                                                                                                                                                                                                                                                                                                                                                                                                                                                                                                                                                                                                                                                                                                                                                                                                                                                                                                                                                                                                                                                                                                            | 1.1    |                                                                                                     | 1        | 2        | 1        |    |    |     |             |                       |
| 3) Effective Operating Procedures       1       1       2                                                                                                                                                                                                                                                                                                                                                                                                                                                                                                                                                                                                                                                                                                                                                                                                                                                                                                                                                                                                                                                                                                                                                                                                                          |        |                                                                                                     | 0        | 2        | 2        |    |    |     |             |                       |
| 4 PBS Team Vision       1       2       2                                                                                                                                                                                                                                                                                                                                                                                                                                                                                                                                                                                                                                                                                                                                                                                                                                                                                                                                                                                                                                                                                                                                                                                                                                          |        |                                                                                                     | 1        | 1        | 2        |    |    |     |             |                       |
| 6 Policy Alignment       0       1       2       0%       0%       0%       0%       0%       0%       0%       0%       0%       0%       0%       0%       0%       0%       0%       0%       0%       0%       0%       0%       0%       0%       0%       0%       0%       0%       0%       0%       0%       0%       0%       0%       0%       0%       0%       0%       0%       0%       0%       0%       0%       0%       0%       0%       0%       0%       0%       0%       0%       0%       0%       0%       0%       0%       0%       0%       0%       0%       0%       0%       0%       0%       0%       0%       0%       0%       0%       0%       0%       0%       0%       0%       0%       0%       0%       0%       0%       0%       0%       0%       0%       0%       0%       0%       0%       0%       0%       0%       0%       0%       0%       0%       0%       0%       0%       0%       0%       0%       0%       0%       0%       0%       0%       0%       0%       0%       0%       0% </td <td></td> <td></td> <td>1</td> <td>2</td> <td>2</td> <td></td> <td></td> <td></td> <td></td> <td></td>                                                                                                                 |        |                                                                                                     | 1        | 2        | 2        |    |    |     |             |                       |
| Team Score         29%         71%         79%         0%         0%         0%         0%         0%         0%         0%         0%         0%         0%         0%         0%         0%         0%         0%         0%         0%         0%         0%         0%         0%         0%         0%         0%         0%         0%         0%         0%         0%         0%         0%         0%         0%         0%         0%         0%         0%         0%         0%         0%         0%         0%         0%         0%         0%         0%         0%         0%         0%         0%         0%         0%         0%         0%         0%         0%         0%         0%         0%         0%         0%         0%         0%         0%         0%         0%         0%         0%         0%         0%         0%         0%         0%         0%         0%         0%         0%         0%         0%         0%         0%         0%         0%         0%         0%         0%         0%         0%         0%         0%         0%         0%         0%         0%         0%         0%         0%                                                                                                                          | 1.5    | Staff Support                                                                                       | 1        | 2        | 2        |    |    |     |             |                       |
| Practices       I       2       2         7 Behavioral Expectations/Values and Replacement Skills       1       1       2                                                                                                                                                                                                                                                                                                                                                                                                                                                                                                                                                                                                                                                                                                                                                                                                                                                                                                                                                                                                                                                                                                                                                          | 1.6    | Policy Alignment                                                                                    | 0        | 1        | 2        |    |    |     |             |                       |
| 7       Behavioral Expectations/Values       1       2       2         8. Teaching Expectations/Values and Replacement Skills       1       1       2                                                                                                                                                                                                                                                                                                                                                                                                                                                                                                                                                                                                                                                                                                                                                                                                                                                                                                                                                                                                                                                                                                                              |        | Team Score                                                                                          | 29%      | 71%      | 79%      | 0% | 0% | 0%  | 0%          | 0%                    |
| 8       Teaching Expectations/ Values and Replacement Skills       1       1       2                                                                                                                                                                                                                                                                                                                                                                                                                                                                                                                                                                                                                                                                                                                                                                                                                                                                                                                                                                                                                                                                                                                                                                                               |        | Practices                                                                                           |          |          |          |    |    |     |             |                       |
| 9 Practice Strategies and Practices       1       1       2                                                                                                                                                                                                                                                                                                                                                                                                                                                                                                                                                                                                                                                                                                                                                                                                                                                                                                                                                                                                                                                                                                                                                                                                                        | 1.7    | Behavioral Expectations/Values                                                                      | 1        | 2        | 2        |    |    |     |             |                       |
| 0 Positive Feedback and Acknowledgement for Individual       1       1       2                                                                                                                                                                                                                                                                                                                                                                                                                                                                                                                                                                                                                                                                                                                                                                                                                                                                                                                                                                                                                                                                                                                                                                                                     | 1.8    | Teaching Expectations/ Values and Replacement Skills                                                | 1        | 1        | 2        |    |    |     |             |                       |
| 11 Challenging Behavior Definitions       2       2       2       2         12 Responding to Challenging Behavior       2       2       2       2         13 Staff Achoweldgment       1       1       2       2       2         14 Staff Feedback/Coaching       2       2       2       2       2         15 Staff Achoweldgment       1       2       2       2       2         15 Staff Training       1       2       2       2       2       2         16 Information/Training Available for Key Partners       1       2       2       2       2       2       2       2       2       2       2       2       2       2       2       2       2       2       2       2       2       2       2       2       2       2       2       2       2       2       2       2       2       2       2       2       2       2       2       2       2       2       2       2       2       2       2       2       2       2       2       2       2       2       2       2       2       2       2       2       2       2       2       2 <td< td=""><td>1.9</td><td>Practice Strategies and Practices</td><td>1</td><td>1</td><td>2</td><td></td><td></td><td></td><td></td><td></td></td<>                                                                                 | 1.9    | Practice Strategies and Practices                                                                   | 1        | 1        | 2        |    |    |     |             |                       |
| 12       Responding to Challenging Behavior       2       2       2       2         33       Staff Acknowledgment       1       1       2       2       2         43       Staff Acknowledgment       1       1       2       2       2       2         45       Staff Acknowledgment       1       2       2       2       2       2         55       Staff Training       1       2       2       2       2       2         6       Information/Training Available for Key Partners       1       2       2       2       2       2       2       2       2       2       2       2       2       2       2       2       2       2       2       2       2       2       2       2       2       2       2       2       2       2       2       2       2       2       2       2       2       2       2       2       2       2       2       2       2       2       2       2       2       2       2       2       2       2       2       2       2       2       2       2       2       3       3       3       3 <t< td=""><td>1.10</td><td>Positive Feedback and Acknowledgement for Individua</td><td>1</td><td>1</td><td>2</td><td></td><td></td><td></td><td></td><td></td></t<>                                                                                  | 1.10   | Positive Feedback and Acknowledgement for Individua                                                 | 1        | 1        | 2        |    |    |     |             |                       |
| 3) Staff Acknowledgment       1       1       2                                                                                                                                                                                                                                                                                                                                                                                                                                                                                                                                                                                                                                                                                                                                                                                                                                                                                                                                                                                                                                                                                                                                                                                                                                    | 1.11   | Challenging Behavior Definitions                                                                    | 2        | 2        | 2        |    |    |     |             |                       |
| 44       Staff Feedback/Coaching       2       2       2       2         5       Staff Training       1       2       2       2         5       Staff Training       1       2       2       2         5       Information/Training Available for Key Partners       1       2       2       2         (information/Training Available for Key Partners       0       1       1       2       2         (information/Training Available for Key Partners       0       1       1       2       2       2         (information/Training Available for Key Partners       0       1       1       2       2       2       2       2       2       2       2       2       2       2       2       2       2       2       2       2       2       2       2       2       2       2       2       2       2       2       2       2       2       2       2       2       2       2       2       2       2       2       2       2       2       2       2       2       2       2       3       3       3       3       3       3       3       3       3       3 <td< td=""><td>1.12</td><td>Responding to Challenging Behavior</td><td>2</td><td>2</td><td>2</td><td></td><td></td><td></td><td></td><td></td></td<>                                                             | 1.12   | Responding to Challenging Behavior                                                                  | 2        | 2        | 2        |    |    |     |             |                       |
| Si Staff Training       1       2       2                                                                                                                                                                                                                                                                                                                                                                                                                                                                                                                                                                                                                                                                                                                                                                                                                                                                                                                                                                                                                                                                                                                                                                                                                                          | 1.13   | Staff Acknowledgment                                                                                | 1        | 1        | 2        |    |    |     |             |                       |
| Information/Training Available for Key Partners         1         2         2         1         1         1         1         1         1         1         1         1         1         1         1         1         1         1         1         1         1         1         1         1         1         1         1         1         1         1         1         1         1         1         1         1         1         1         1         1         1         1         1         1         1         1         1         1         1         1         1         1         1         1         1         1         1         1         1         1         1         1         1         1         1         1         1         1         1         1         1         1         1         1         1         1         1         1         1         1         1         1         1         1         1         1         1         1         1         1         1         1         1         1         1         1         1         1         1         1         1         1         1         1                                                                                                                                                    |        |                                                                                                     | 2        | 2        | 2        |    |    |     |             |                       |
| Typeedback on PBS Practices         O         1         1         M         M         M           Implementation Score         65%         85%         0%         0%         0%         0%         0%         0%         0%         0%         0%         0%         0%         0%         0%         0%         0%         0%         0%         0%         0%         0%         0%         0%         0%         0%         0%         0%         0%         0%         0%         0%         0%         0%         0%         0%         0%         0%         0%         0%         0%         0%         0%         0%         0%         0%         0%         0%         0%         0%         0%         0%         0%         1         1         1         1         1         1         1         1         1         1         1         1         1         1         1         1         1         1         1         1         1         1         1         1         1         1         1         1         1         1         1         1         1         1         1         1         1         1         1         1 <td></td> <td></td> <td>1</td> <td>2</td> <td>-</td> <td></td> <td></td> <td></td> <td></td> <td></td>                             |        |                                                                                                     | 1        | 2        | -        |    |    |     |             |                       |
| Implementation Score         65%         85%         105%         0%         0%         0%         0%         0%         0%         0%         0%         0%         0%         0%         0%         0%         0%         0%         0%         0%         0%         0%         0%         0%         0%         0%         0%         0%         0%         0%         0%         0%         0%         0%         0%         0%         0%         0%         0%         0%         0%         0%         0%         0%         0%         0%         0%         0%         0%         0%         0%         0%         0%         0%         0%         0%         0%         0%         0%         0%         0%         0%         0%         0%         0%         0%         0%         0%         0%         0%         0%         0%         0%         0%         0%         0%         0%         0%         0%         0%         0%         0%         0%         0%         0%         0%         0%         0%         0%         0%         0%         0%         0%         0%         0%         0%         0%         0%         0%         0                                                                                                                |        |                                                                                                     | 1        | 2        | 2        |    |    |     |             |                       |
| Data         2         2         2         2         2         2         2         2         2         2         2         2         2         2         2         2         2         2         2         2         2         2         2         2         2         2         2         1         2         2         1         1         2         2         2         1         1         1         1         2         2         2         1         0         1         1         1         2         2         1         1         1         1         2         2         1         1         1         1         2         2         2         1         1         1         1         1         1         1         1         3         3         3         3         3         3         3         3         3         3         3         3         3         3         3         3         3         3         3         3         3         3         3         3         3         3         3         3         3         3         3         3         3         3         3         3                                                                                                                                                                           | 1.17   | Feedback on PBS Practices                                                                           | -        | 1        | 1        |    |    |     |             |                       |
| 8         Challenging Behavior Data (Incidents)         2         2         2         2         2         2         2         2         2         2         2         2         2         2         2         2         2         2         2         2         2         2         2         2         2         2         2         2         2         2         2         2         2         2         2         2         2         2         2         2         2         2         2         2         2         2         2         2         2         2         2         2         2         2         2         2         2         2         2         2         2         2         2         2         2         3         3         3         3         3         3         3         3         3         3         3         3         3         3         3         3         3         3         3         3         3         3         3         3         3         3         3         3         3         3         3         3         3         3         3         3         3         3                                                                                                                                                              |        | Implementation Score                                                                                | 65%      | 85%      | 105%     | 0% | 0% | 0%  | 0%          | 0%                    |
| 9 Universal Quality of Life (QoL) Assessment         1         2         2         1           10 Data Based Decision Making         1         2         2         1         1           11 Direct Observation Data         2         2         2         2         1         1           12 Staff Retention Data         0         1         1         1         1         1           13 Sharing Data         0         1         2         1         1         1         1         1         1         1         1         1         1         1         1         1         1         1         1         1         1         1         1         1         1         1         1         1         1         1         1         1         1         1         1         1         1         1         1         1         1         1         1         1         1         1         1         1         1         1         1         1         1         1         1         1         1         1         1         1         1         1         1         1         1         1         1         1         1         1                                                                                                                                                |        |                                                                                                     |          |          |          |    |    |     |             |                       |
| ID         Data-Based Decision Making         1         2         2         1           11         Direct Observation Data         2         2         2         2         2         2         2         2         2         2         2         2         2         2         2         2         2         2         2         2         2         2         2         2         2         2         2         2         2         2         2         2         2         2         2         2         2         2         2         2         3         3         3         3         3         3         3         3         3         3         3         3         3         3         3         3         3         3         3         3         3         3         3         3         3         3         3         3         3         3         3         3         3         3         3         3         3         3         3         3         3         3         3         3         3         3         3         3         3         3         3         3         3         3         3 <t< td=""><td></td><td></td><td>2</td><td>2</td><td>-</td><td></td><td></td><td></td><td></td><td></td></t<>                                                      |        |                                                                                                     | 2        | 2        | -        |    |    |     |             |                       |
| 11 Direct Observation Data         2         2         2           22 Staff Retention Data         0         1         1           23 Sharing Data         0         1         1           25 Sharing Data         0         1         2           44 Fidelity Data         1         2         2           55 Annual Evaluation Report         0         1         1           Evaluation Score         44%         81%         0%         0%         0%         0%                                                                                                                                                                                                                                                                                                                                                                                                                                                                                                                                                                                                                                                                                                                                                                                                               |        |                                                                                                     | 1        | 2        |          |    |    |     |             |                       |
| I2         Staff Retention Data         0         1         1              13         Sharing Data         0         1         2                                                                                                                                                                                                                                                                                                                                                                                                                                                                                                                                                                                                                                                                                                                                                                                                                                                                                                                                                                                                                                                                                                                                                   |        |                                                                                                     | 1        | 2        | -        |    |    |     |             |                       |
| 33 Sharing Data         0         1         2           44 Fidelity Data         1         2         2           15 Annual Evaluation Report         0         1         1           Evaluation Score         44%         81%         0%         0%         0%         0%                                                                                                                                                                                                                                                                                                                                                                                                                                                                                                                                                                                                                                                                                                                                                                                                                                                                                                                                                                                                          |        |                                                                                                     | 2        | 2        | 2        |    |    |     |             |                       |
| 1         2         2           15         Annual Evaluation Report         0         1         1           Evaluation Score         44%         81%         88%         0%         0%         0%                                                                                                                                                                                                                                                                                                                                                                                                                                                                                                                                                                                                                                                                                                                                                                                                                                                                                                                                                                                                                                                                                  |        |                                                                                                     | -        | 1        | 1        |    |    |     |             |                       |
| Is Annual Evaluation Report         0         1         1           Evaluation Score         44%         81%         88%         0%         0%         0%         0%         0%         0%         0%         0%         0%         0%         0%         0%         0%         0%         0%         0%         0%         0%         0%         0%         0%         0%         0%         0%         0%         0%         0%         0%         0%         0%         0%         0%         0%         0%         0%         0%         0%         0%         0%         0%         0%         0%         0%         0%         0%         0%         0%         0%         0%         0%         0%         0%         0%         0%         0%         0%         0%         0%         0%         0%         0%         0%         0%         0%         0%         0%         0%         0%         0%         0%         0%         0%         0%         0%         0%         0%         0%         0%         0%         0%         0%         0%         0%         0%         0%         0%         0%         0%         0%         0%         0% <td></td> <td></td> <td></td> <td>1</td> <td></td> <td></td> <td></td> <td></td> <td></td> <td></td>             |        |                                                                                                     |          | 1        |          |    |    |     |             |                       |
| Evaluation Score 44% 81% 88% 0% 0% 0% 0% 0%                                                                                                                                                                                                                                                                                                                                                                                                                                                                                                                                                                                                                                                                                                                                                                                                                                                                                                                                                                                                                                                                                                                                                                                                                                        |        |                                                                                                     | -        | ~        |          |    |    |     |             |                       |
|                                                                                                                                                                                                                                                                                                                                                                                                                                                                                                                                                                                                                                                                                                                                                                                                                                                                                                                                                                                                                                                                                                                                                                                                                                                                                    | 1.25   |                                                                                                     |          | -        | -        |    |    |     |             |                       |
|                                                                                                                                                                                                                                                                                                                                                                                                                                                                                                                                                                                                                                                                                                                                                                                                                                                                                                                                                                                                                                                                                                                                                                                                                                                                                    |        | Evaluation Score                                                                                    | 44%      | 81%      | 88%      | 0% | 0% | 0%  | 0%          | 0%                    |
|                                                                                                                                                                                                                                                                                                                                                                                                                                                                                                                                                                                                                                                                                                                                                                                                                                                                                                                                                                                                                                                                                                                                                                                                                                                                                    | stit   | Total Score - Tier I                                                                                | 46%      | 79%      | 90%      | 0% | 0% | 0%  | 0%          | 0%                    |