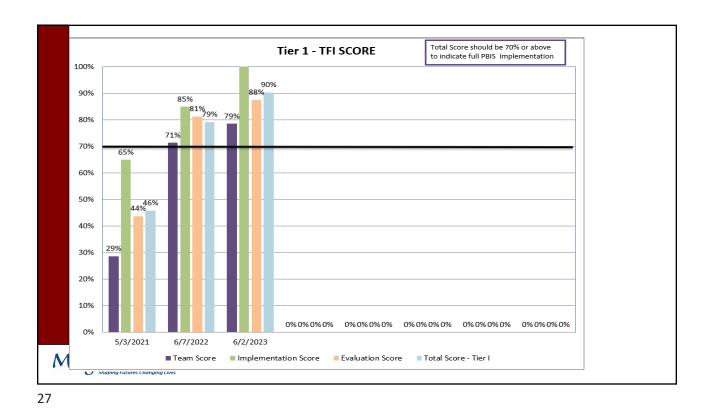

OSEP Jechnical Assistance Center on Positive Behavioral Interventions and Supports

MayInstitute Shaping Futures. Changing Lives.

| Year         5/3/2021         6/7/2022         6/2/2023         Sequency futures: Changing Lines:           Systems                                                                                                                                                                                                                                                                                                                                                                                                                                                                                                                                                                                                                                                                                                                                                                                                                                                                                                                                                                                                                                                                                                                                                                |        | the TFI tool please fill in your responses (0, 1, 2)<br>h question under the corresponding quarter. |          |          |          |    |    | Mau | Inst        | titute                |
|------------------------------------------------------------------------------------------------------------------------------------------------------------------------------------------------------------------------------------------------------------------------------------------------------------------------------------------------------------------------------------------------------------------------------------------------------------------------------------------------------------------------------------------------------------------------------------------------------------------------------------------------------------------------------------------------------------------------------------------------------------------------------------------------------------------------------------------------------------------------------------------------------------------------------------------------------------------------------------------------------------------------------------------------------------------------------------------------------------------------------------------------------------------------------------------------------------------------------------------------------------------------------------|--------|-----------------------------------------------------------------------------------------------------|----------|----------|----------|----|----|-----|-------------|-----------------------|
| Systems         1         1         1         1         1         1         1         1         1         1         1         1         1         1         1         1         1         1         1         1         1         1         1         1         1         1         1         1         1         1         1         1         1         1         1         1         1         1         1         1         1         1         1         1         1         1         1         1         1         1         1         1         1         1         1         1         1         1         1         1         1         1         1         1         1         1         1         1         1         1         1         1         1         1         1         1         1         1         1         1         1         1         1         1         1         1         1         1         1         1         1         1         1         1         1         1         1         1         1         1         1         1         1         1         1         1 </td <td>to eac</td> <td></td> <td>5/3/2021</td> <td>6/7/2022</td> <td>6/2/2023</td> <td></td> <td></td> <td></td> <td>Shaping Fut</td> <td>ures. Changing Lives.</td> | to eac |                                                                                                     | 5/3/2021 | 6/7/2022 | 6/2/2023 |    |    |     | Shaping Fut | ures. Changing Lives. |
| 1 Team Composition       1       2       1                                                                                                                                                                                                                                                                                                                                                                                                                                                                                                                                                                                                                                                                                                                                                                                                                                                                                                                                                                                                                                                                                                                                                                                                                                         |        |                                                                                                     | 5/0/2021 | 0,772022 | 0/2/2020 |    |    |     |             |                       |
| 2       Cultural Representation       0       2       2                                                                                                                                                                                                                                                                                                                                                                                                                                                                                                                                                                                                                                                                                                                                                                                                                                                                                                                                                                                                                                                                                                                                                                                                                            | 1.1    |                                                                                                     | 1        | 2        | 1        |    |    |     |             |                       |
| 3) Effective Operating Procedures       1       1       2                                                                                                                                                                                                                                                                                                                                                                                                                                                                                                                                                                                                                                                                                                                                                                                                                                                                                                                                                                                                                                                                                                                                                                                                                          |        |                                                                                                     | 0        | 2        | 2        |    |    |     |             |                       |
| 4 PBS Team Vision       1       2       2                                                                                                                                                                                                                                                                                                                                                                                                                                                                                                                                                                                                                                                                                                                                                                                                                                                                                                                                                                                                                                                                                                                                                                                                                                          |        |                                                                                                     | 1        | 1        | 2        |    |    |     |             |                       |
| 6 Policy Alignment       0       1       2       0%       0%       0%       0%       0%       0%       0%       0%       0%       0%       0%       0%       0%       0%       0%       0%       0%       0%       0%       0%       0%       0%       0%       0%       0%       0%       0%       0%       0%       0%       0%       0%       0%       0%       0%       0%       0%       0%       0%       0%       0%       0%       0%       0%       0%       0%       0%       0%       0%       0%       0%       0%       0%       0%       0%       0%       0%       0%       0%       0%       0%       0%       0%       0%       0%       0%       0%       0%       0%       0%       0%       0%       0%       0%       0%       0%       0%       0%       0%       0%       0%       0%       0%       0%       0%       0%       0%       0%       0%       0%       0%       0%       0%       0%       0%       0%       0%       0%       0%       0%       0%       0%       0%       0%       0%       0%       0%       0% </td <td></td> <td></td> <td>1</td> <td>2</td> <td>2</td> <td></td> <td></td> <td></td> <td></td> <td></td>                                                                                                                 |        |                                                                                                     | 1        | 2        | 2        |    |    |     |             |                       |
| Team Score         29%         71%         79%         0%         0%         0%         0%         0%         0%         0%         0%         0%         0%         0%         0%         0%         0%         0%         0%         0%         0%         0%         0%         0%         0%         0%         0%         0%         0%         0%         0%         0%         0%         0%         0%         0%         0%         0%         0%         0%         0%         0%         0%         0%         0%         0%         0%         0%         0%         0%         0%         0%         0%         0%         0%         0%         0%         0%         0%         0%         0%         0%         0%         0%         0%         0%         0%         0%         0%         0%         0%         0%         0%         0%         0%         0%         0%         0%         0%         0%         0%         0%         0%         0%         0%         0%         0%         0%         0%         0%         0%         0%         0%         0%         0%         0%         0%         0%         0%         0%                                                                                                                          | 1.5    | Staff Support                                                                                       | 1        | 2        | 2        |    |    |     |             |                       |
| Practices       I       2       2         7 Behavioral Expectations/Values and Replacement Skills       1       1       2                                                                                                                                                                                                                                                                                                                                                                                                                                                                                                                                                                                                                                                                                                                                                                                                                                                                                                                                                                                                                                                                                                                                                          | 1.6    | Policy Alignment                                                                                    | 0        | 1        | 2        |    |    |     |             |                       |
| 7       Behavioral Expectations/Values       1       2       2         8. Teaching Expectations/Values and Replacement Skills       1       1       2                                                                                                                                                                                                                                                                                                                                                                                                                                                                                                                                                                                                                                                                                                                                                                                                                                                                                                                                                                                                                                                                                                                              |        | Team Score                                                                                          | 29%      | 71%      | 79%      | 0% | 0% | 0%  | 0%          | 0%                    |
| 8       Teaching Expectations/ Values and Replacement Skills       1       1       2                                                                                                                                                                                                                                                                                                                                                                                                                                                                                                                                                                                                                                                                                                                                                                                                                                                                                                                                                                                                                                                                                                                                                                                               |        | Practices                                                                                           |          |          |          |    |    |     |             |                       |
| 9 Practice Strategies and Practices       1       1       2                                                                                                                                                                                                                                                                                                                                                                                                                                                                                                                                                                                                                                                                                                                                                                                                                                                                                                                                                                                                                                                                                                                                                                                                                        | 1.7    | Behavioral Expectations/Values                                                                      | 1        | 2        | 2        |    |    |     |             |                       |
| 0 Positive Feedback and Acknowledgement for Individual       1       1       2                                                                                                                                                                                                                                                                                                                                                                                                                                                                                                                                                                                                                                                                                                                                                                                                                                                                                                                                                                                                                                                                                                                                                                                                     | 1.8    | Teaching Expectations/ Values and Replacement Skills                                                | 1        | 1        | 2        |    |    |     |             |                       |
| 11 Challenging Behavior Definitions       2       2       2       2         12 Responding to Challenging Behavior       2       2       2       2         13 Staff Achoweldgment       1       1       2       2       2         14 Staff Feedback/Coaching       2       2       2       2       2         15 Staff Achoweldgment       1       2       2       2       2         15 Staff Training       1       2       2       2       2       2         16 Information/Training Available for Key Partners       1       2       2       2       2       2       2       2       2       2       2       2       2       2       2       2       2       2       2       2       2       2       2       2       2       2       2       2       2       2       2       2       2       2       2       2       2       2       2       2       2       2       2       2       2       2       2       2       2       2       2       2       2       2       2       2       2       2       2       2       2       2       2       2 <td< td=""><td>1.9</td><td>Practice Strategies and Practices</td><td>1</td><td>1</td><td>2</td><td></td><td></td><td></td><td></td><td></td></td<>                                                                                 | 1.9    | Practice Strategies and Practices                                                                   | 1        | 1        | 2        |    |    |     |             |                       |
| 12       Responding to Challenging Behavior       2       2       2       2         33       Staff Acknowledgment       1       1       2       2       2         43       Staff Acknowledgment       1       1       2       2       2       2         45       Staff Acknowledgment       1       2       2       2       2       2         55       Staff Training       1       2       2       2       2       2         6       Information/Training Available for Key Partners       1       2       2       2       2       2       2       2       2       2       2       2       2       2       2       2       2       2       2       2       2       2       2       2       2       2       2       2       2       2       2       2       2       2       2       2       2       2       2       2       2       2       2       2       2       2       2       2       2       2       2       2       2       2       2       2       2       2       2       2       2       3       3       3       3 <t< td=""><td>1.10</td><td>Positive Feedback and Acknowledgement for Individua</td><td>1</td><td>1</td><td>2</td><td></td><td></td><td></td><td></td><td></td></t<>                                                                                  | 1.10   | Positive Feedback and Acknowledgement for Individua                                                 | 1        | 1        | 2        |    |    |     |             |                       |
| 3) Staff Acknowledgment       1       1       2                                                                                                                                                                                                                                                                                                                                                                                                                                                                                                                                                                                                                                                                                                                                                                                                                                                                                                                                                                                                                                                                                                                                                                                                                                    | 1.11   | Challenging Behavior Definitions                                                                    | 2        | 2        | 2        |    |    |     |             |                       |
| 44       Staff Feedback/Coaching       2       2       2       2         5       Staff Training       1       2       2       2         5       Staff Training       1       2       2       2         5       Information/Training Available for Key Partners       1       2       2       2         (information/Training Available for Key Partners       0       1       1       2       2         (information/Training Available for Key Partners       0       1       1       2       2       2         (information/Training Available for Key Partners       0       1       1       2       2       2       2       2       2       2       2       2       2       2       2       2       2       2       2       2       2       2       2       2       2       2       2       2       2       2       2       2       2       2       2       2       2       2       2       2       2       2       2       2       2       2       2       2       2       2       3       3       3       3       3       3       3       3       3       3 <td< td=""><td>1.12</td><td>Responding to Challenging Behavior</td><td>2</td><td>2</td><td>2</td><td></td><td></td><td></td><td></td><td></td></td<>                                                             | 1.12   | Responding to Challenging Behavior                                                                  | 2        | 2        | 2        |    |    |     |             |                       |
| Si Staff Training       1       2       2                                                                                                                                                                                                                                                                                                                                                                                                                                                                                                                                                                                                                                                                                                                                                                                                                                                                                                                                                                                                                                                                                                                                                                                                                                          | 1.13   | Staff Acknowledgment                                                                                | 1        | 1        | 2        |    |    |     |             |                       |
| Information/Training Available for Key Partners         1         2         2         1         1         1         1         1         1         1         1         1         1         1         1         1         1         1         1         1         1         1         1         1         1         1         1         1         1         1         1         1         1         1         1         1         1         1         1         1         1         1         1         1         1         1         1         1         1         1         1         1         1         1         1         1         1         1         1         1         1         1         1         1         1         1         1         1         1         1         1         1         1         1         1         1         1         1         1         1         1         1         1         1         1         1         1         1         1         1         1         1         1         1         1         1         1         1         1         1         1         1         1         1                                                                                                                                                    |        |                                                                                                     | 2        | 2        | 2        |    |    |     |             |                       |
| Typeedback on PBS Practices         O         1         1         M         M         M           Implementation Score         65%         85%         0%         0%         0%         0%         0%         0%         0%         0%         0%         0%         0%         0%         0%         0%         0%         0%         0%         0%         0%         0%         0%         0%         0%         0%         0%         0%         0%         0%         0%         0%         0%         0%         0%         0%         0%         0%         0%         0%         0%         0%         0%         0%         0%         0%         0%         0%         0%         0%         0%         0%         0%         1         1         1         1         1         1         1         1         1         1         1         1         1         1         1         1         1         1         1         1         1         1         1         1         1         1         1         1         1         1         1         1         1         1         1         1         1         1         1         1 <td></td> <td></td> <td>1</td> <td>2</td> <td>-</td> <td></td> <td></td> <td></td> <td></td> <td></td>                             |        |                                                                                                     | 1        | 2        | -        |    |    |     |             |                       |
| Implementation Score         65%         85%         105%         0%         0%         0%         0%         0%         0%         0%         0%         0%         0%         0%         0%         0%         0%         0%         0%         0%         0%         0%         0%         0%         0%         0%         0%         0%         0%         0%         0%         0%         0%         0%         0%         0%         0%         0%         0%         0%         0%         0%         0%         0%         0%         0%         0%         0%         0%         0%         0%         0%         0%         0%         0%         0%         0%         0%         0%         0%         0%         0%         0%         0%         0%         0%         0%         0%         0%         0%         0%         0%         0%         0%         0%         0%         0%         0%         0%         0%         0%         0%         0%         0%         0%         0%         0%         0%         0%         0%         0%         0%         0%         0%         0%         0%         0%         0%         0%         0                                                                                                                |        |                                                                                                     | 1        | 2        | 2        |    |    |     |             |                       |
| Data         2         2         2         2         2         2         2         2         2         2         2         2         2         2         2         2         2         2         2         2         2         2         2         2         2         2         2         1         2         2         1         1         2         2         2         1         1         1         1         2         2         2         1         0         1         1         1         2         2         1         1         1         1         2         2         1         1         1         1         2         2         2         1         1         1         1         1         1         1         1         3         3         3         3         3         3         3         3         3         3         3         3         3         3         3         3         3         3         3         3         3         3         3         3         3         3         3         3         3         3         3         3         3         3         3         3                                                                                                                                                                           | 1.17   | Feedback on PBS Practices                                                                           | -        | 1        | 1        |    |    |     |             |                       |
| 8         Challenging Behavior Data (Incidents)         2         2         2         2         2         2         2         2         2         2         2         2         2         2         2         2         2         2         2         2         2         2         2         2         2         2         2         2         2         2         2         2         2         2         2         2         2         2         2         2         2         2         2         2         2         2         2         2         2         2         2         2         2         2         2         2         2         2         2         2         2         2         2         2         2         3         3         3         3         3         3         3         3         3         3         3         3         3         3         3         3         3         3         3         3         3         3         3         3         3         3         3         3         3         3         3         3         3         3         3         3         3         3                                                                                                                                                              |        | Implementation Score                                                                                | 65%      | 85%      | 105%     | 0% | 0% | 0%  | 0%          | 0%                    |
| 9 Universal Quality of Life (QoL) Assessment         1         2         2         1           10 Data Based Decision Making         1         2         2         1         1           11 Direct Observation Data         2         2         2         2         1         1           12 Staff Retention Data         0         1         1         1         1         1           13 Sharing Data         0         1         2         1         1         1         1         1         1         1         1         1         1         1         1         1         1         1         1         1         1         1         1         1         1         1         1         1         1         1         1         1         1         1         1         1         1         1         1         1         1         1         1         1         1         1         1         1         1         1         1         1         1         1         1         1         1         1         1         1         1         1         1         1         1         1         1         1         1         1                                                                                                                                                |        |                                                                                                     |          |          |          |    |    |     |             |                       |
| ID         Data-Based Decision Making         1         2         2         1           11         Direct Observation Data         2         2         2         2         2         2         2         2         2         2         2         2         2         2         2         2         2         2         2         2         2         2         2         2         2         2         2         2         2         2         2         2         2         2         2         2         2         2         2         2         3         3         3         3         3         3         3         3         3         3         3         3         3         3         3         3         3         3         3         3         3         3         3         3         3         3         3         3         3         3         3         3         3         3         3         3         3         3         3         3         3         3         3         3         3         3         3         3         3         3         3         3         3         3         3 <t< td=""><td></td><td></td><td>2</td><td>2</td><td>-</td><td></td><td></td><td></td><td></td><td></td></t<>                                                      |        |                                                                                                     | 2        | 2        | -        |    |    |     |             |                       |
| 11 Direct Observation Data         2         2         2           22 Staff Retention Data         0         1         1           23 Sharing Data         0         1         1           25 Sharing Data         0         1         2           44 Fidelity Data         1         2         2           55 Annual Evaluation Report         0         1         1           Evaluation Score         44%         81%         0%         0%         0%         0%                                                                                                                                                                                                                                                                                                                                                                                                                                                                                                                                                                                                                                                                                                                                                                                                               |        |                                                                                                     | 1        | 2        |          |    |    |     |             |                       |
| I2         Staff Retention Data         0         1         1              13         Sharing Data         0         1         2                                                                                                                                                                                                                                                                                                                                                                                                                                                                                                                                                                                                                                                                                                                                                                                                                                                                                                                                                                                                                                                                                                                                                   |        |                                                                                                     | 1        | 2        | -        |    |    |     |             |                       |
| 33 Sharing Data         0         1         2           44 Fidelity Data         1         2         2           15 Annual Evaluation Report         0         1         1           Evaluation Score         44%         81%         0%         0%         0%         0%                                                                                                                                                                                                                                                                                                                                                                                                                                                                                                                                                                                                                                                                                                                                                                                                                                                                                                                                                                                                          |        |                                                                                                     | 2        | 2        | 2        |    |    |     |             |                       |
| 1         2         2           15         Annual Evaluation Report         0         1         1           Evaluation Score         44%         81%         88%         0%         0%         0%                                                                                                                                                                                                                                                                                                                                                                                                                                                                                                                                                                                                                                                                                                                                                                                                                                                                                                                                                                                                                                                                                  |        |                                                                                                     | -        | 1        | 1        |    |    |     |             |                       |
| Is Annual Evaluation Report         0         1         1           Evaluation Score         44%         81%         88%         0%         0%         0%         0%         0%         0%         0%         0%         0%         0%         0%         0%         0%         0%         0%         0%         0%         0%         0%         0%         0%         0%         0%         0%         0%         0%         0%         0%         0%         0%         0%         0%         0%         0%         0%         0%         0%         0%         0%         0%         0%         0%         0%         0%         0%         0%         0%         0%         0%         0%         0%         0%         0%         0%         0%         0%         0%         0%         0%         0%         0%         0%         0%         0%         0%         0%         0%         0%         0%         0%         0%         0%         0%         0%         0%         0%         0%         0%         0%         0%         0%         0%         0%         0%         0%         0%         0%         0%         0%         0%         0% <td></td> <td></td> <td></td> <td>1</td> <td></td> <td></td> <td></td> <td></td> <td></td> <td></td>             |        |                                                                                                     |          | 1        |          |    |    |     |             |                       |
| Evaluation Score 44% 81% 88% 0% 0% 0% 0% 0%                                                                                                                                                                                                                                                                                                                                                                                                                                                                                                                                                                                                                                                                                                                                                                                                                                                                                                                                                                                                                                                                                                                                                                                                                                        |        |                                                                                                     | -        | ~        |          |    |    |     |             |                       |
|                                                                                                                                                                                                                                                                                                                                                                                                                                                                                                                                                                                                                                                                                                                                                                                                                                                                                                                                                                                                                                                                                                                                                                                                                                                                                    | 1.25   |                                                                                                     |          | -        | -        |    |    |     |             |                       |
|                                                                                                                                                                                                                                                                                                                                                                                                                                                                                                                                                                                                                                                                                                                                                                                                                                                                                                                                                                                                                                                                                                                                                                                                                                                                                    |        | Evaluation Score                                                                                    | 44%      | 81%      | 88%      | 0% | 0% | 0%  | 0%          | 0%                    |
|                                                                                                                                                                                                                                                                                                                                                                                                                                                                                                                                                                                                                                                                                                                                                                                                                                                                                                                                                                                                                                                                                                                                                                                                                                                                                    | stit   | Total Score - Tier I                                                                                | 46%      | 79%      | 90%      | 0% | 0% | 0%  | 0%          | 0%                    |