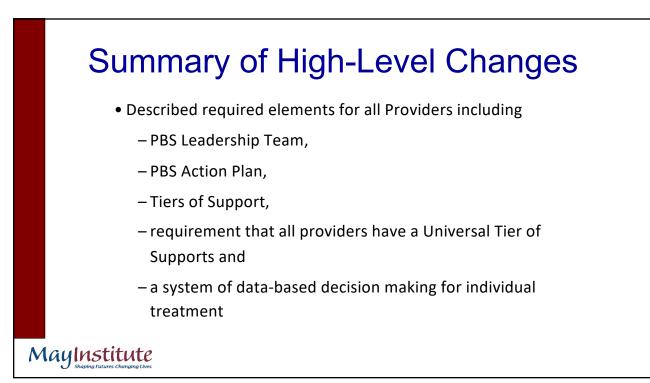

## Original Massachusetts Tiered Fidelity Inventory - IDD

The purpose of the IDD PBS Tiered Fidelity Inventory is to provide a valid, reliable, and efficient measure of the extent to which program personnel are applying the core features of program-wide positive behavioral interventions and supports.