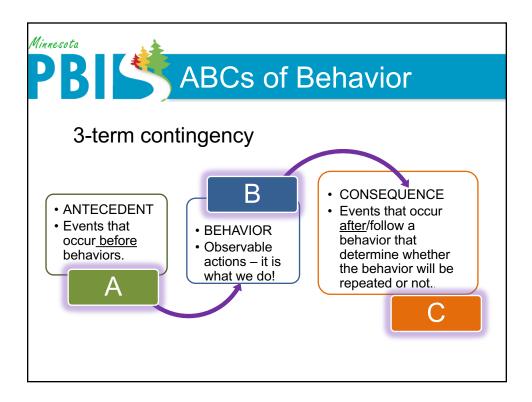

## **Define Behavior** What is behavior? Behavior is defined as anything we do.

| TEACH<br>B behavior<br>trategies focus on<br>eaching                  | REINFORCE<br>C consequences<br>Strategies focus on our<br>responses & reinforcement                      |
|-----------------------------------------------------------------------|----------------------------------------------------------------------------------------------------------|
| Ŭ                                                                     | responses a feimoreement                                                                                 |
| eaching<br>trategies                                                  | Consequence<br>Strategies                                                                                |
| he goal of strategies<br>to teach<br>placement &<br>esired behaviors. | The goal of strategies is to<br>reinforce<br>positive behaviors & not<br>reinforce<br>problem behaviors. |
| tr<br>h<br>t                                                          | rategies<br>e goal of strategies<br>to teach<br>blacement &                                              |