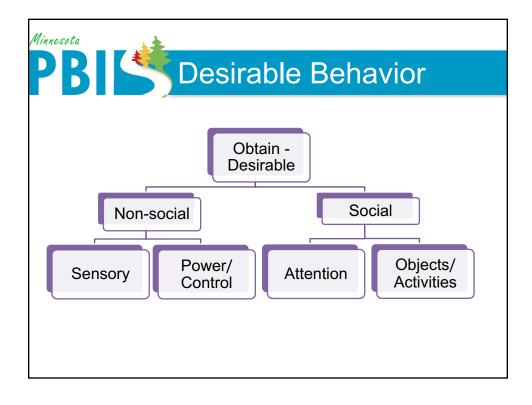

| Practice<br>good table<br>manners                           | Whisper.<br>Return<br>books.                       | Listen/watch.<br>Use<br>appropriate<br>applause. | Use a quiet<br>voice.<br>Stay in your<br>seat. |
|                    | Respect<br>Property | Recycle.<br>Clean up<br>after self.                              | Pick up<br>litter.<br>Maintain<br>physical<br>space. | Use<br>equipment<br>properly.<br>Put litter in<br>garbage can. | Replace<br>trays &<br>utensils.<br>Clean up<br>eating area. | Push in<br>chairs.<br>Treat<br>books<br>carefully. | Pick up.<br>Treat chairs<br>appropriately        | Wipe your<br>feet.<br>Sit<br>appropriately     |

























Minnesota

## **Define Behavior** What is behavior? Behavior is defined as anything we do.





















| TEACH<br>B behavior<br>trategies focus on<br>eaching                  | REINFORCE<br>C consequences<br>Strategies focus on our<br>responses & reinforcement                      |
|-----------------------------------------------------------------------|----------------------------------------------------------------------------------------------------------|
| Ŭ                                                                     | responses a feimoreement                                                                                 |
| eaching<br>trategies                                                  | Consequence<br>Strategies                                                                                |
| he goal of strategies<br>to teach<br>placement &<br>esired behav