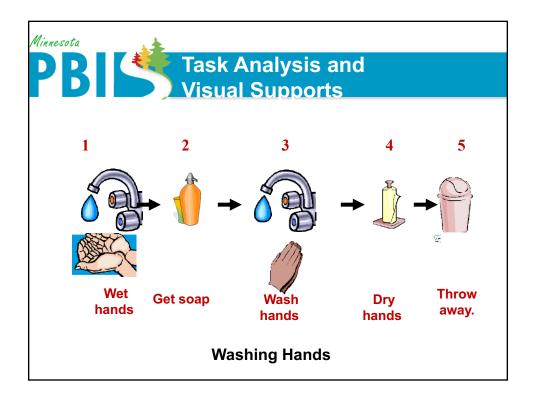

## **Define Behavior** What is behavior? Behavior is defined as anything we do.

| TEACH<br>B behavior<br>trategies focus on<br>eaching                  | REINFORCE<br>C consequences<br>Strategies focus on our<br>responses & reinforcement                      |
|-----------------------------------------------------------------------|----------------------------------------------------------------------------------------------------------|
| Ŭ                                                                     | responses a feimoreement                                                                                 |
| eaching<br>trategies                                                  | Consequence<br>Strategies                                                                                |
| he goal of strategies<br>to teach<br>placement &<br>esired behaviors. | The goal of strategies is to<br>reinforce<br>positive behaviors & not<br>reinforce<br>problem behaviors. |
| tr<br>h<br>t                                                          | rategies<br>e goal of strategies<br>to teach<br>blacement &                                              |