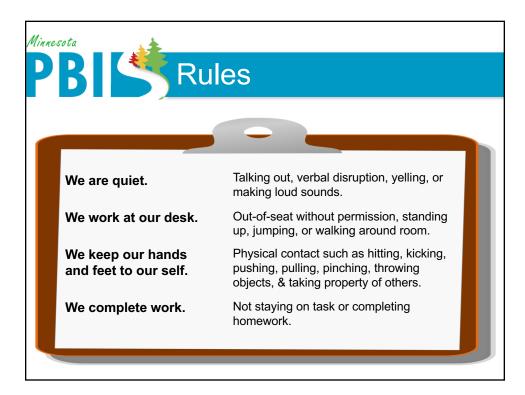

th others. | Use normal<br>voice<br>volume.<br>Walk to<br>right.  | Play safe.<br>Include others.<br>Share<br>equipment.           | Practice<br>good table<br>manners                           | Whisper.<br>Return<br>books.                       | Listen/watch.<br>Use<br>appropriate<br>applause. | Use a quiet<br>voice.<br>Stay in your<br>seat. |
|                    | Respect<br>Property | Recycle.<br>Clean up<br>after self.                              | Pick up<br>litter.<br>Maintain<br>physical<br>space. | Use<br>equipment<br>properly.<br>Put litter in<br>garbage can. | Replace<br>trays &<br>utensils.<br>Clean up<br>eating area. | Push in<br>chairs.<br>Treat<br>books<br>carefully. | Pick up.<br>Treat chairs<br>appropriately        | Wipe your<br>feet.<br>Sit<br>appropriately     |

























Minnesota

## **Define Behavior** What is behavior? Behavior is defined as anything we do.





















| TEACH<br>B behavior<br>trategies focus on<br>eaching                  | REINFORCE<br>C consequences<br>Strategies focus on our<br>responses & reinforcement                      |
|-----------------------------------------------------------------------|----------------------------------------------------------------------------------------------------------|
| Ŭ                                                                     | responses a feimoreement                                                                                 |
| eaching<br>trategies                                                  | Consequence<br>Strategies