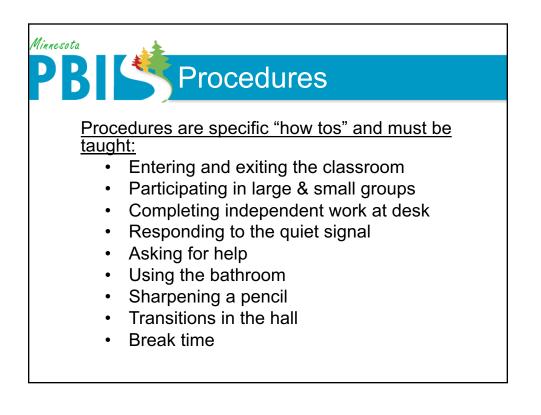

others. | Use normal<br>voice<br>volume.<br>Walk to<br>right.  | Play safe.<br>Include others.<br>Share<br>equipment.           | Practice<br>good table<br>manners                           | Whisper.<br>Return<br>books.                       | Listen/watch.<br>Use<br>appropriate<br>applause. | Use a quiet<br>voice.<br>Stay in your<br>seat. |
|                    | Respect<br>Property | Recycle.<br>Clean up<br>after self.                              | Pick up<br>litter.<br>Maintain<br>physical<br>space. | Use<br>equipment<br>properly.<br>Put litter in<br>garbage can. | Replace<br>trays &<br>utensils.<br>Clean up<br>eating area. | Push in<br>chairs.<br>Treat<br>books<br>carefully. | Pick up.<br>Treat chairs<br>appropriately        | Wipe your<br>feet.<br>Sit<br>appropriately     |

























Minnesota

## **Define Behavior** What is behavior? Behavior is defined as anything we do.





















| TEACH<br>B behavior<br>trategies focus on<br>eaching                  | REINFORCE<br>C consequences<br>Strategies focus on our<br>responses & reinforcement                      |
|-----------------------------------------------------------------------|----------------------------------------------------------------------------------------------------------|
| Ŭ                                                                     | responses a feimoreement                                                                                 |
| eaching<br>trategies                                                  | Consequence<br>Strategies