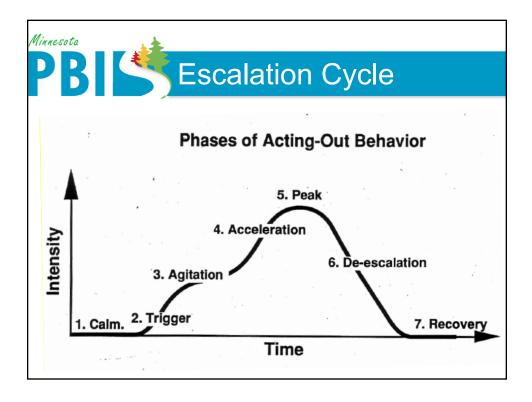

| Practice<br>good table<br>manners                           | Whisper.<br>Return<br>books.                       | Listen/watch.<br>Use<br>appropriate<br>applause. | Use a quiet<br>voice.<br>Stay in your<br>seat. |
|                    | Respect<br>Property | Recycle.<br>Clean up<br>after self.                              | Pick up<br>litter.<br>Maintain<br>physical<br>space. | Use<br>equipment<br>properly.<br>Put litter in<br>garbage can. | Replace<br>trays &<br>utensils.<br>Clean up<br>eating area. | Push in<br>chairs.<br>Treat<br>books<br>carefully. | Pick up.<br>Treat chairs<br>appropriately        | Wipe your<br>feet.<br>Sit<br>appropriately     |

























Minnesota

## **Define Behavior** What is behavior? Behavior is defined as anything we do.





















| TEACH<br>B behavior<br>trategies focus on<br>eaching                  | REINFORCE<br>C consequences<br>Strategies focus on our<br>responses & reinforcement                      |
|-----------------------------------------------------------------------|----------------------------------------------------------------------------------------------------------|
| Ŭ                                                                     | responses a feimoreement                                                                                 |
| eaching<br>trategies                                                  | Consequence<br>Strategies                                                                                |
| he goal of strategies<br>to teach<br>placement &<br>esired behaviors