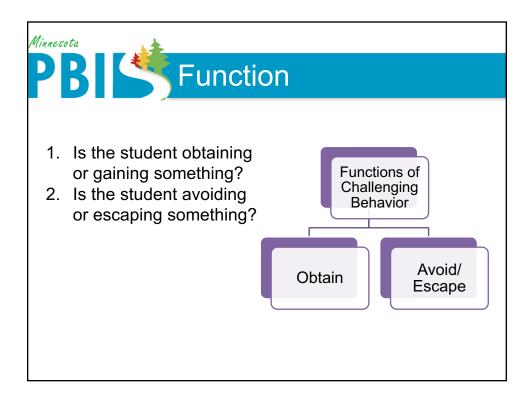

| Practice<br>good table<br>manners                           | Whisper.<br>Return<br>books.                       | Listen/watch.<br>Use<br>appropriate<br>applause. | Use a quiet<br>voice.<br>Stay in your<br>seat. |
|                    | Respect<br>Property | Recycle.<br>Clean up<br>after self.                              | Pick up<br>litter.<br>Maintain<br>physical<br>space. | Use<br>equipment<br>properly.<br>Put litter in<br>garbage can. | Replace<br>trays &<br>utensils.<br>Clean up<br>eating area. | Push in<br>chairs.<br>Treat<br>books<br>carefully. | Pick up.<br>Treat chairs<br>appropriately        | Wipe your<br>feet.<br>Sit<br>appropriately     |

























Minnesota

## **Define Behavior** What is behavior? Behavior is defined as anything we do.





















| TEACH<br>B behavior<br>trategies focus on<br>eaching                  | REINFORCE<br>C consequences<br>Strategies focus on our<br>responses & reinforcement                      |
|-----------------------------------------------------------------------|----------------------------------------------------------------------------------------------------------|
| Ŭ                                                                     | responses a feimoreement                                                                                 |
| eaching<br>trategies                                                  | Consequence<br>Strategies                                                                                |
| he goal of strategies<br>to teach<br>placement &<br>esired beh